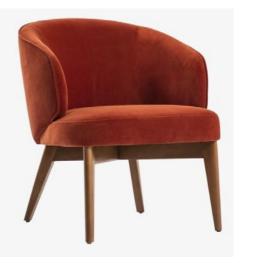

#### BERGÈRE

#### AUDREY - S

Lph | Wdh (cm) 72 x 73 x 77 H seduta | H seat (cm) 45 H bracciolo | H arm (cm) 62 Peso | Weight (kg) 25 Volume | Volume (m³) 0,5

Lph | Wdh (cm) 85 x 80 x 80 H seduta | H seat (cm) 44 H bracciolo | H arm (cm) 64 Peso | Weight (kg) 28 Volume | Volume (m³) 0,8