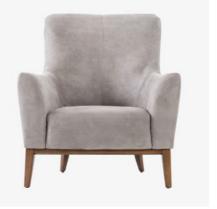

#### AUDREY - S

Lph | Wdh (cm) 72 x 73 x 77 H seduta | H seat (cm) 45 H bracciolo | H arm (cm) 62 Peso | Weight (kg) 25 Volume | Volume (m³) 0,5

Lph | Wdh (cm) 85 x 80 x 80 H seduta | H seat (cm) 44 H bracciolo | H arm (cm) 64 Peso | Weight (kg) 28 Volume | Volume (m³) 0,8