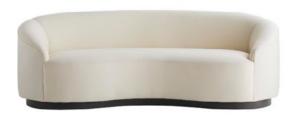

## SOFAS

#### DIVANO 260 | SOFA 260

Lph | Wdh (cm) 260 x 91 x 84 H seduta | H seat (cm) 42 H bracciolo | H arm (cm) 74 Peso | Weight (kg) 110 Volume | Volume (m³) 2,5