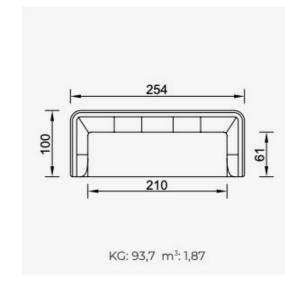

#### DIVANO 260 | SOFA 260

Lph | Wdh (cm) 260 x 91 x 84 H seduta | H seat (cm) 42 H bracciolo | H arm (cm) 74 Peso | Weight (kg) 110 Volume | Volume (m³) 2,5