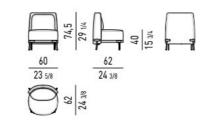

audience at affordable prices.

Our commitment to promoting local talent and resources is reflected in our unwavering pledge to produce items entirely fashioned by Egyptian hands. By prioritizing quality, production time, and budget, we are dedicated to competing with European products on equal footing.

## SOFAS



































# ARMCHAIRS

































































#### BERGÈRE































#### AUDREY - S

Lph | Wdh (cm) 72 x 73 x 77 H seduta | H seat (cm) 45 H bracciolo | H arm (cm) 62 Peso | Weight (kg) 25 Volume | Volume (m³) 0,5



Lph | Wdh (cm) 85 x 80 x 80 H seduta | H seat (cm) 44 H bracciolo | H arm (cm) 64 Peso | Weight (kg) 28 Volume | Volume (m³) 0,8







#### POLTRONA | ARMCHAIR



#### ARMRESTS





#### POLTRONA | ARMCHAIR

Lph | Wdh (cm) 100 x 90 x 84 H seduta | H seat (cm) 42 H bracciolo | H arm (cm) 74 Peso | Weight (kg) 56 Volume | Volume (m³) 1



Lph | Wdh (cm) 200 x 91 x 84 H seduta | H seat (cm) 42 H bracciolo | H arm (cm) 74 Peso | Weight (kg) 100 Volume | Volume (m³) 2

#### DIVANO 260 | SOFA 260

Lph | Wdh (cm) 260 x 91 x 84 H seduta | H seat (cm) 42 H bracciolo | H arm (cm) 74 Peso | Weight (kg) 110 Volume | Volume (m³) 2,5



































# 

#### DUBAI IL SALTTO L.L.C FZ

Business Center 1, M Floor, The Meydan Hotel, Nad Al Sheba, Dubai, U.A.E.

+971 56 683 5523

mail@il-salotto.net

#### CAIRO IL SALTTO

Villa 4 Leyenda compound El Nasr rd - Sheraton al matar

Cairo - Egypt

+20 128 884 44 62

mail@il-salotto.net