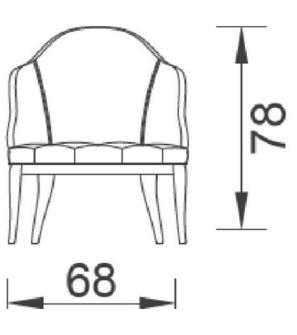

#### AUDREY - S

Lph | Wdh (cm) 72 x 73 x 77 H seduta | H seat (cm) 45 H bracciolo | H arm (cm) 62 Peso | Weight (kg) 25 Volume | Volume (m³) 0,5

Lph | Wdh (cm) 85 x 80 x 80 H seduta | H seat (cm) 44 H bracciolo | H arm (cm) 64 Peso | Weight (kg) 28 Volume | Volume (m³) 0,8