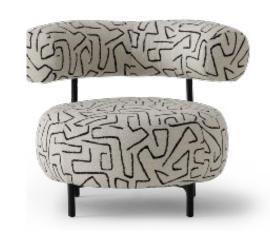

# ARMCHAIRS

#### BERGÈRE

#### AUDREY - S

Lph | Wdh (cm) 72 x 73 x 77 H seduta | H seat (cm) 45 H bracciolo | H arm (cm) 62 Peso | Weight (kg) 25 Volume | Volume (m³) 0,5

Lph | Wdh (cm) 85 x 80 x 80 H seduta | H seat (cm) 44 H bracciolo | H arm (cm) 64 Peso | Weight (kg) 28 Volume | Volume (m³) 0,8