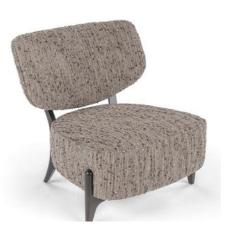

#### POLTRONA | ARMCHAIR

Lph | Wdh (cm) 100 x 90 x 84 H seduta | H seat (cm) 42 H bracciolo | H arm (cm) 74 Peso | Weight (kg) 56 Volume | Volume (m³) 1

Lph | Wdh (cm) 200 x 91 x 84 H seduta | H seat (cm) 42 H bracciolo | H arm (cm) 74 Peso | Weight (kg) 100 Volume | Volume (m³) 2

#### DIVANO 260 | SOFA 260

Lph | Wdh (cm) 260 x 91 x 84 H seduta | H seat (cm) 42 H bracciolo | H arm (cm) 74 Peso | Weight (kg) 110 Volume | Volume (m³) 2,5