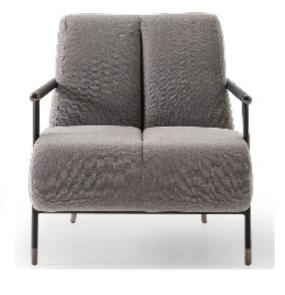

#### BERGÈRE

#### AUDREY - S

Lph | Wdh (cm) 72 x 73 x 77 H seduta | H seat (cm) 45 H bracciolo | H arm (cm) 62 Peso | Weight (kg) 25 Volume | Volume (m³) 0,5

Lph | Wdh (cm) 85 x 80 x 80 H seduta | H seat (cm) 44 H bracciolo | H arm (cm) 64 Peso | Weight (kg) 28 Volume | Volume (m³) 0,8