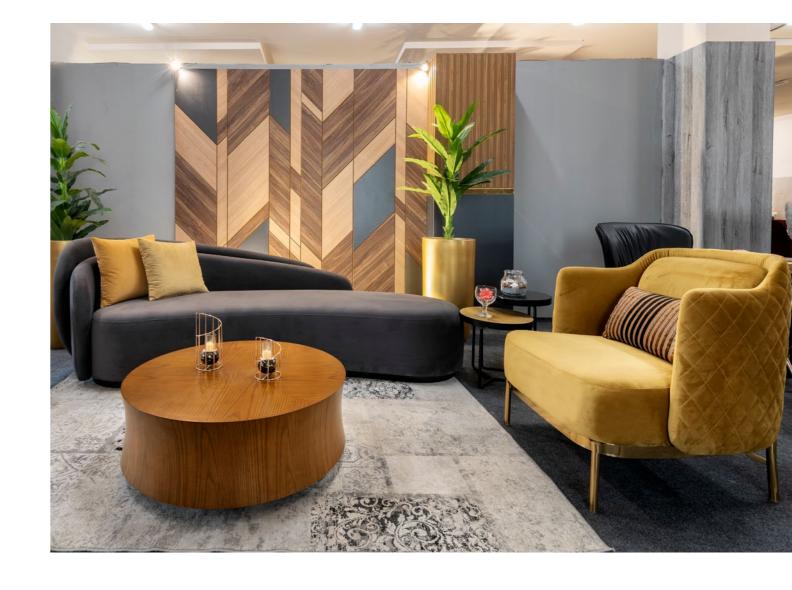

## SOFAS

#### DIVANO 260 | SOFA 260

Lph | Wdh (cm) 260 x 91 x 84 H seduta | H seat (cm) 42 H bracciolo | H arm (cm) 74 Peso | Weight (kg) 110 Volume | Volume (m³) 2,5