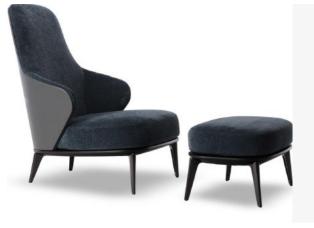

#### POLTRONA | ARMCHAIR

Lph | Wdh (cm) 100 x 90 x 84 H seduta | H seat (cm) 42 H bracciolo | H arm (cm) 74 Peso | Weight (kg) 56 Volume | Volume (m³) 1

Lph | Wdh (cm) 200 x 91 x 84 H seduta | H seat (cm) 42 H bracciolo | H arm (cm) 74 Peso | Weight (kg) 100 Volume | Volume (m³) 2