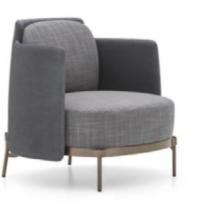

#### BERGÈRE

#### AUDREY - S

Lph | Wdh (cm) 72 x 73 x 77 H seduta | H seat (cm) 45 H bracciolo | H arm (cm) 62 Peso | Weight (kg) 25 Volume | Volume (m³) 0,5

Lph | Wdh (cm) 85 x 80 x 80 H seduta | H seat (cm) 44 H bracciolo | H arm (cm) 64 Peso | Weight (kg) 28 Volume | Volume (m³) 0,8