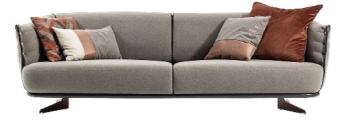

#### DIVANO 260 | SOFA 260

Lph | Wdh (cm) 260 x 91 x 84 H seduta | H seat (cm) 42 H bracciolo | H arm (cm) 74 Peso | Weight (kg) 110 Volume | Volume (m³) 2,5