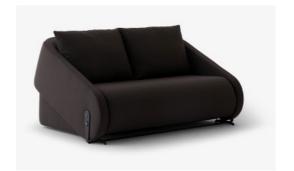

#### BERGÈRE

#### AUDREY - S

Lph | Wdh (cm) 72 x 73 x 77 H seduta | H seat (cm) 45 H bracciolo | H arm (cm) 62 Peso | Weight (kg) 25 Volume | Volume (m³) 0,5

Lph | Wdh (cm) 85 x 80 x 80 H seduta | H seat (cm) 44 H bracciolo | H arm (cm) 64 Peso | Weight (kg) 28 Volume | Volume (m³) 0,8