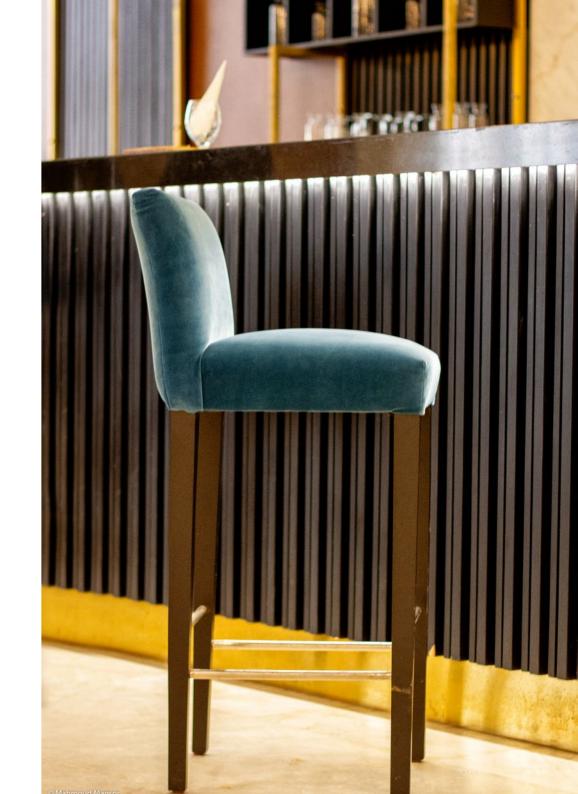

# ARMCHAIRS

#### BERGÈRE

#### AUDREY - S

Lph | Wdh (cm) 72 x 73 x 77 H seduta | H seat (cm) 45 H bracciolo | H arm (cm) 62 Peso | Weight (kg) 25 Volume | Volume (m³) 0,5

Lph | Wdh (cm) 85 x 80 x 80 H seduta | H seat (cm) 44 H bracciolo | H arm (cm) 64 Peso | Weight (kg) 28 Volume | Volume (m³) 0,8