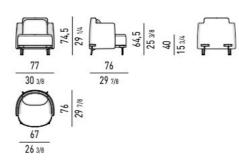

#### AUDREY - S

Lph | Wdh (cm) 72 x 73 x 77 H seduta | H seat (cm) 45 H bracciolo | H arm (cm) 62 Peso | Weight (kg) 25 Volume | Volume (m³) 0,5

Lph | Wdh (cm) 85 x 80 x 80 H seduta | H seat (cm) 44 H bracciolo | H arm (cm) 64 Peso | Weight (kg) 28 Volume | Volume (m³) 0,8