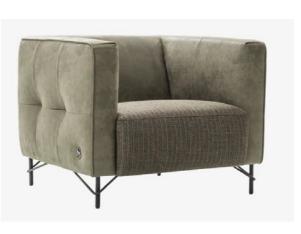

#### POLTRONA | ARMCHAIR

Lph | Wdh (cm) 100 x 90 x 84 H seduta | H seat (cm) 42 H bracciolo | H arm (cm) 74 Peso | Weight (kg) 56 Volume | Volume (m³) 1

Lph | Wdh (cm) 200 x 91 x 84 H seduta | H seat (cm) 42 H bracciolo | H arm (cm) 74 Peso | Weight (kg) 100 Volume | Volume (m³) 2