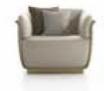

#### BERGÈRE

#### AUDREY - S

Lph | Wdh (cm) 72 x 73 x 77 H seduta | H seat (cm) 45 H bracciolo | H arm (cm) 62 Peso | Weight (kg) 25 Volume | Volume (m³) 0,5

Lph | Wdh (cm) 85 x 80 x 80 H seduta | H seat (cm) 44 H bracciolo | H arm (cm) 64 Peso | Weight (kg) 28 Volume | Volume (m³) 0,8