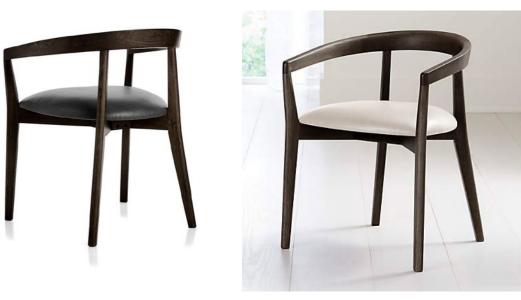

# ARMCHAIRS

#### POLTRONA | ARMCHAIR

#### ARMRESTS

#### POLTRONA | ARMCHAIR

Lph | Wdh (cm) 100 x 90 x 84 H seduta | H seat (cm) 42 H bracciolo | H arm (cm) 74 Peso | Weight (kg) 56 Volume | Volume (m³) 1

Lph | Wdh (cm) 200 x 91 x 84 H seduta | H seat (cm) 42 H bracciolo | H arm (cm) 74 Peso | Weight (kg) 100 Volume | Volume (m³) 2