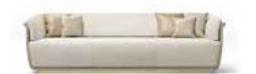

#### POLTRONA | ARMCHAIR

Lph | Wdh (cm) 100 x 90 x 84 H seduta | H seat (cm) 42 H bracciolo | H arm (cm) 74 Peso | Weight (kg) 56 Volume | Volume (m³) 1

Lph | Wdh (cm) 200 x 91 x 84 H seduta | H seat (cm) 42 H bracciolo | H arm (cm) 74 Peso | Weight (kg) 100 Volume | Volume (m³) 2

#### DIVANO 260 | SOFA 260

Lph | Wdh (cm) 260 x 91 x 84 H seduta | H seat (cm) 42 H bracciolo | H arm (cm) 74 Peso | Weight (kg) 110 Volume | Volume (m³) 2,5