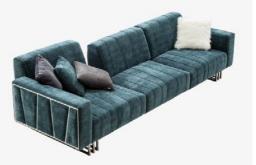

## SOFAS

#### DIVANO 260 | SOFA 260

Lph | Wdh (cm) 260 x 91 x 84 H seduta | H seat (cm) 42 H bracciolo | H arm (cm) 74 Peso | Weight (kg) 110 Volume | Volume (m³) 2,5