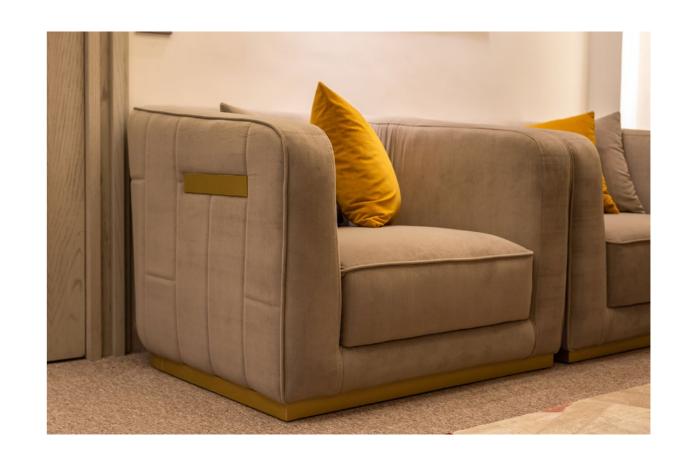

#### POLTRONA | ARMCHAIR

#### ARMRESTS

#### POLTRONA | ARMCHAIR

Lph | Wdh (cm) 100 x 90 x 84 H seduta | H seat (cm) 42 H bracciolo | H arm (cm) 74 Peso | Weight (kg) 56 Volume | Volume (m³) 1

Lph | Wdh (cm) 200 x 91 x 84 H seduta | H seat (cm) 42 H bracciolo | H arm (cm) 74 Peso | Weight (kg) 100 Volume | Volume (m³) 2