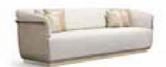

#### DIVANO 260 | SOFA 260

Lph | Wdh (cm) 260 x 91 x 84 H seduta | H seat (cm) 42 H bracciolo | H arm (cm) 74 Peso | Weight (kg) 110 Volume | Volume (m³) 2,5