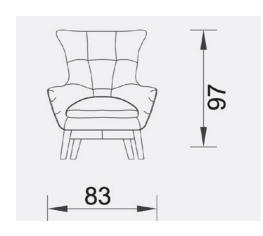

udes towards contemporary products. In pursuit of this objective, we have developed a unique design approach that harmoniously blends Italian taste with Egyptian craftsmanship.

Leveraging the finest materials and employing impeccable finishing techniques, we consistently deliver products that match the superior quality associated with Italian-made goods while remaining accessible to a wider audience at affordable prices.

Our commitment to promoting local talent and resources is reflected in our unwavering pledge to produce items entirely fashioned by Egyptian hands. By prioritizing quality, production time, and budget, we are dedicated to competing with European products on equal footing.

## SOFAS



































# ARMCHAIRS

































































#### BERGÈRE































#### AUDREY - S

Lph | Wdh (cm) 72 x 73 x 77 H seduta | H seat (cm) 45 H bracciolo | H arm (cm) 62 Peso | Weight (kg) 25 Volume | Volume (m³) 0,5



Lph | Wdh (cm) 85 x 80 x 80 H seduta | H seat (cm) 44 H bracciolo | H arm (cm) 64 Peso | Weight (kg) 28 Volume | Volume (m³) 0,8







#### POLTRONA | ARMCHAIR



#### ARMRESTS





#### POLTRONA | ARMCHAIR

Lph | Wdh (cm) 100 x 90 x 84 H seduta | H seat (cm) 42 H bracciolo | H arm (cm) 74 Peso | Weight (kg) 56 Volume | Volume (m³) 1



Lph | Wdh (cm) 200 x 91 x 84 H seduta | H seat (cm) 42 H bracciolo | H arm (cm) 74 Peso | Weight (kg) 100 Volume | Volume (m³) 2

#### DIVANO 260 | SOFA 260

Lph | Wdh (cm) 260 x 91 x 84 H seduta | H seat (cm) 42 H bracciolo | H arm (cm) 74 Peso