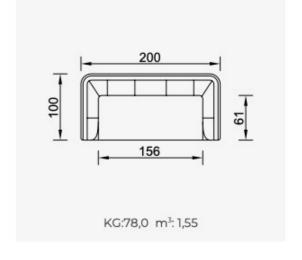

#### POLTRONA | ARMCHAIR

Lph | Wdh (cm) 100 x 90 x 84 H seduta | H seat (cm) 42 H bracciolo | H arm (cm) 74 Peso | Weight (kg) 56 Volume | Volume (m³) 1

Lph | Wdh (cm) 200 x 91 x 84 H seduta | H seat (cm) 42 H bracciolo | H arm (cm) 74 Peso | Weight (kg) 100 Volume | Volume (m³) 2