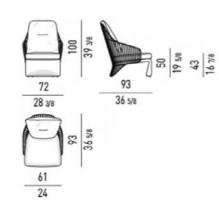

#### AUDREY - S

Lph | Wdh (cm) 72 x 73 x 77 H seduta | H seat (cm) 45 H bracciolo | H arm (cm) 62 Peso | Weight (kg) 25 Volume | Volume (m³) 0,5

Lph | Wdh (cm) 85 x 80 x 80 H seduta | H seat (cm) 44 H bracciolo | H arm (cm) 64 Peso | Weight (kg) 28 Volume | Volume (m³) 0,8