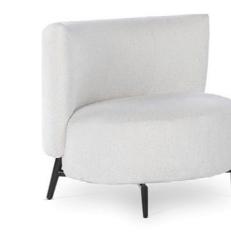

#### ARMRESTS

#### POLTRONA | ARMCHAIR

Lph | Wdh (cm) 100 x 90 x 84 H seduta | H seat (cm) 42 H bracciolo | H arm (cm) 74 Peso | Weight (kg) 56 Volume | Volume (m³) 1

Lph | Wdh (cm) 200 x 91 x 84 H seduta | H seat (cm) 42 H bracciolo | H arm (cm) 74 Peso | Weight (kg) 100 Volume | Volume (m³) 2